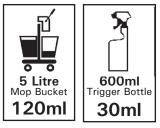

### DIRECTIONS

Apply diluted solution using a mop or trigger spray, mop over the surface and then leave to dry.

#### DILUTIONS

Dilute with hot or cold water.