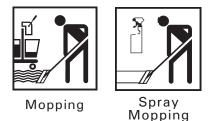

### DIRECTIONS

Apply diluted solution using a mop or trigger spray, mop over the surface and then leave to dry.