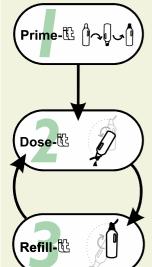

## **DILUTIONS**

When using the bottle for the first time, the dosage control cap needs to be primed with its first dose of product.

Invert the bottle for 3 seconds.

Now the product is ready to dose its first 20mls.

Lift the flip-top cap and invert the bottle to dispense a 20ml dose of product into a bucket as required.

After dosing, turn the bottle upright and dose again!