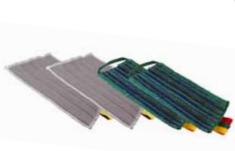

#### EACH KIT COMES WITH 4 PADS

- 2 x Microfibre Window Mops
- 2 x Microfibre Scrub Mops.