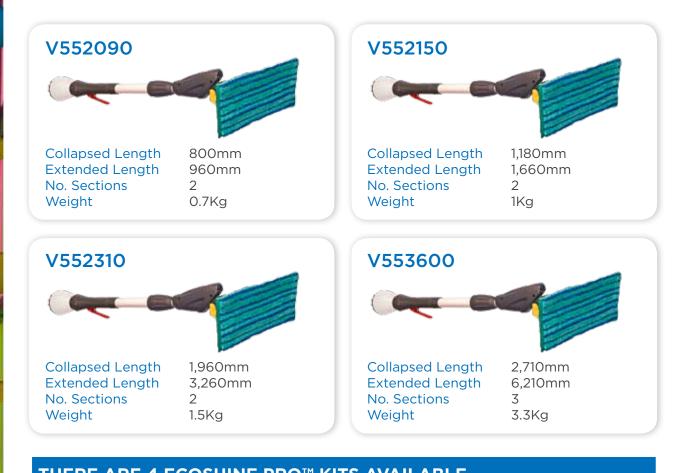

### SPECIFICATION SHEET

| THERE ARE 4 ECOSHINE PRO <sup>™</sup> KITS AVAILABLE |                                                                               |
|------------------------------------------------------|-------------------------------------------------------------------------------|
| V552090                                              | ECOSHINE PRO™ Indoor Window Cleaning Kit 7ft reach,<br>with 4 pads selection  |
| V552150                                              | ECOSHINE PRO™ Indoor Window Cleaning Kit 10ft reach,<br>with 4 pads selection |
| V552310                                              | ECOSHINE PRO™ Indoor Window Cleaning Kit 14ft reach,<br>with 4 pads selection |
| V553600                                              | ECOSHINE PRO™ Indoor Window Cleaning Kit 24ft reach,<br>with 4 pads selection |