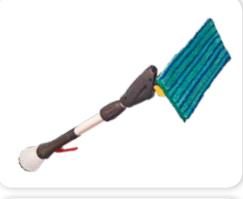

## **NEW FOR 2014!**

ECOSHINE PRO<sup>™</sup> is a telescopic tool for cleaning indoor windows and other washable surfaces. It is sturdy, manoeuvrable and easy to use, combining the cleaning power of pure water and microfibre, to remove any kind of dirt from windows and other non-porous surfaces, with rapidity and minimal effort.

#### BENEFITS

- ✓ Significantly reduces operating times
- ✓ Lightweight, compact and easy to use
- ✓ Eases access to small and awkward surfaces
- $\checkmark$  No need to dry surfaces after cleaning.

#### APPLICATIONS

- ✓ Partition walls
- ✓ Mirrors & showers
- ✓ Ground windows
- ✓ Shop windows
- ✓ Display cabinets
- ✓ Public transport windows
- ✓ Digital signs

...and many more!