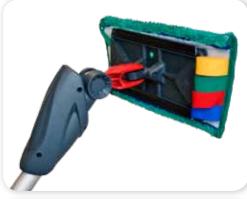

#### EACH KIT COMES WITH 4 PADS

- 2 x Microfibre Window Mops
- 2 x Microfibre Scrub Mops.